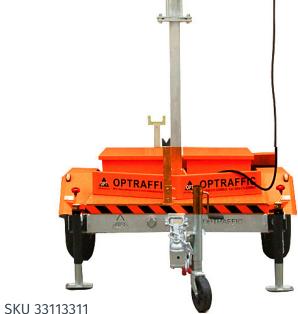

### CONFIGURATION

- · Heavy-duty tow couplings for vehicle towing
- Solar panels rotate 360° for optimal positioning
- Double disk brakes hold arrow panel in place
- Y-support for traveling stability
- · Hot-galvanized, anti-corrosion steel structure
- Solar powered system
- Flashing rate of 30-40 per minute
- Different flashing patterns
- Easy-to-use on-board controller

### **SPECIFICATIONS**

- Arrow panel size: 2400mm x 1200mm
- Trailer length: 1895mm x 2900mm
- Double layer structure with compact design
- LED lamps: 17pcs (15pcs front, 2pcs rear)
- Working voltage: 12V, DC
- Solar panel: 1 x 150W
- Solar charging controller
- Battery: 1 x 120ah maintenance-free gel
- Auto-dimming photocells and manual brightness control
- External 110/220/240V, AC battery charger
- Anti-UV surface powder coating
- · Retractable galvanized draw bar
- Hydraulic mast lifting system
- Waterproof rating: IP54
- Safety chains
- Salety Chains
- STOP/Tail light combo
- License plate light
- MUTCD compliant