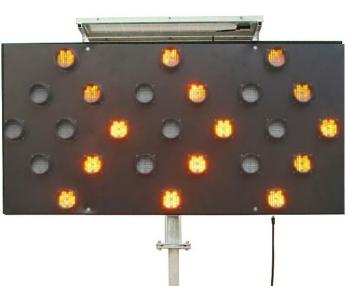

# **TMAB-C**

OPTRAFFIC's **Arrow Board Trailer** is a traffic safety device containing multiple flashing arrow sign options and is manufactured by an **ISO9001-certified** operations facility. The Arrow Board Trailer is used for a variety of areas requiring traffic management solutions such as work zones and mining sites. It is capable of showing bright flashing arrows, caution bars, advanced warning signals, and directional instructions.

### **SPECIFICATIONS**

- Arrow panel size: 2400mm x 1200mm
- Trailer length: 1895mm x 2900mm
- Double layer structure with compact design
- LED lamps: 17pcs (15pcs front, 2pcs rear)
- Working voltage: 12V, DC
- Solar panel: 1 x 150W
- Solar charging controller
- Battery: 1 x 120ah maintenance-free gel
- Auto-dimming photocells and manual brightness control
- External 110/220/240V, AC battery charger
- Anti-UV surface powder coating
- · Retractable galvanized draw bar
- Hydraulic mast lifting system
- Waterproof rating: IP54
- Safety chains
- Salety Chains
- STOP/Tail light combo
- License plate light
- MUTCD compliant